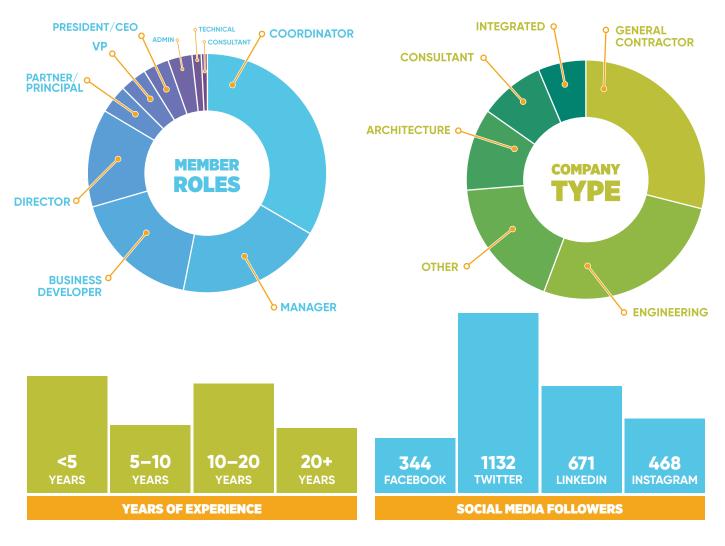

## WHY SMPS COLORADO?

**SMPS Colorado** was founded in 1983, and is one of the **top three Chapters nationwide** – **representing more than 280 members**. The chapter's membership includes a mix of business developers, marketers and other A/E/C professionals who focus on developing relationships and generating revenues for their companies. SMPS Colorado is a national not-for-profit association dedicated to enhancing its members' abilities to find and win business for their firms.