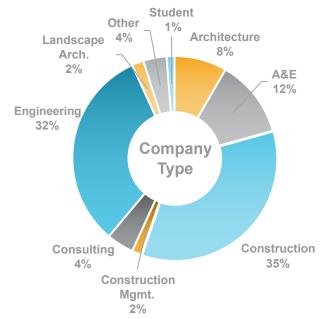

## **WHY SMPS COLORADO?**

**SMPS Colorado** was founded in 1981 and is one of the **top two Chapters nationwide** — **representing more than 300 members**. The chapter's membership includes a mix of business developers, marketers, and other A/E/C professionals who focus on developing relationships and generating revenues for their companies. The Society for Marketing Professional Services (SMPS) is a national not-for-profit association dedicated to enhancing its members' abilities to find and win business for their firms.