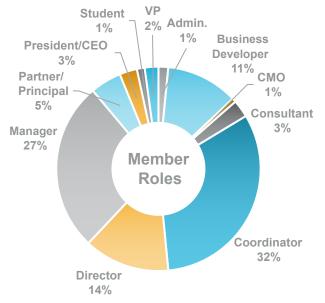

## **WHY SMPS COLORADO?**

**SMPS Colorado** was founded in 1981 and is one of the **top two Chapters nationwide** — **representing more than 300 members**. The chapter's membership includes a mix of business developers, marketers, and other A/E/C professionals who focus on developing relationships and generating revenues for their companies. The Society for Marketing Professional Services (SMPS) is a national not-for-profit association dedicated to enhancing its members' abilities to find and win business for their firms.