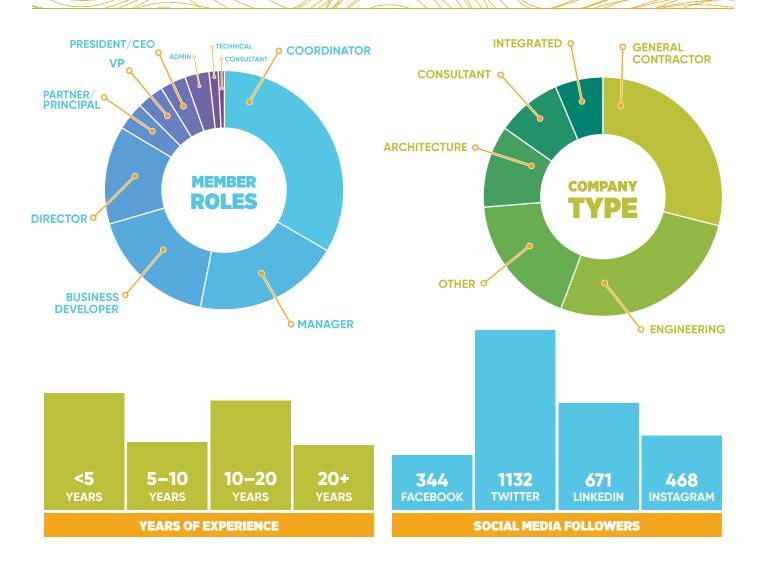

### **WHY SMPS COLORADO?**

**SMPS Colorado** was founded in 1983, and is one of the **top three Chapters nationwide** — **representing more than 280 members**. The chapter's membership includes a mix of business developers, marketers and other A/E/C professionals who focus on developing relationships and generating revenues for their companies. SMPS Colorado is a national not-forprofit association dedicated to enhancing its members' abilities to find and win business for their firms.

## 280+ MEMBERS